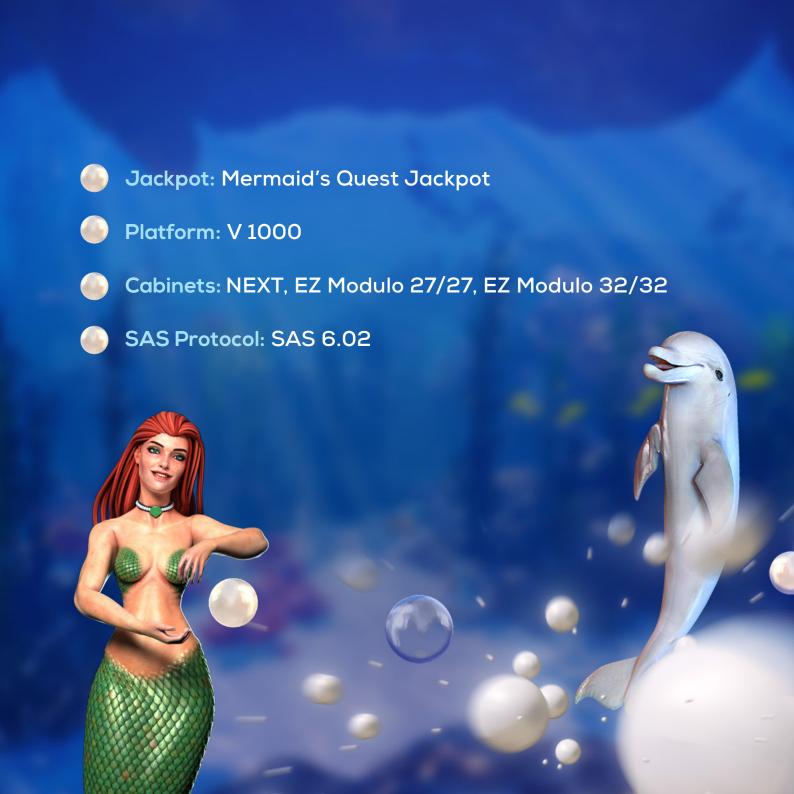

Immerse yourself in a captivating oceanic adventure where treasures await at every turn with Mermaid's Quest. The multigame features 12 exciting titles, all connected to a progressive jackpot.

Mermaid's Quest entices players with two types of bonus screens, each offering its own unique charm. Dive into the realm of small or big wins, accompanied by white or black pearls.

The multigame is carefully designed, combining new and proven mathematical models to ensure a perfect balance of excitement and entertainment.

Discover New Depths Of Excitement!