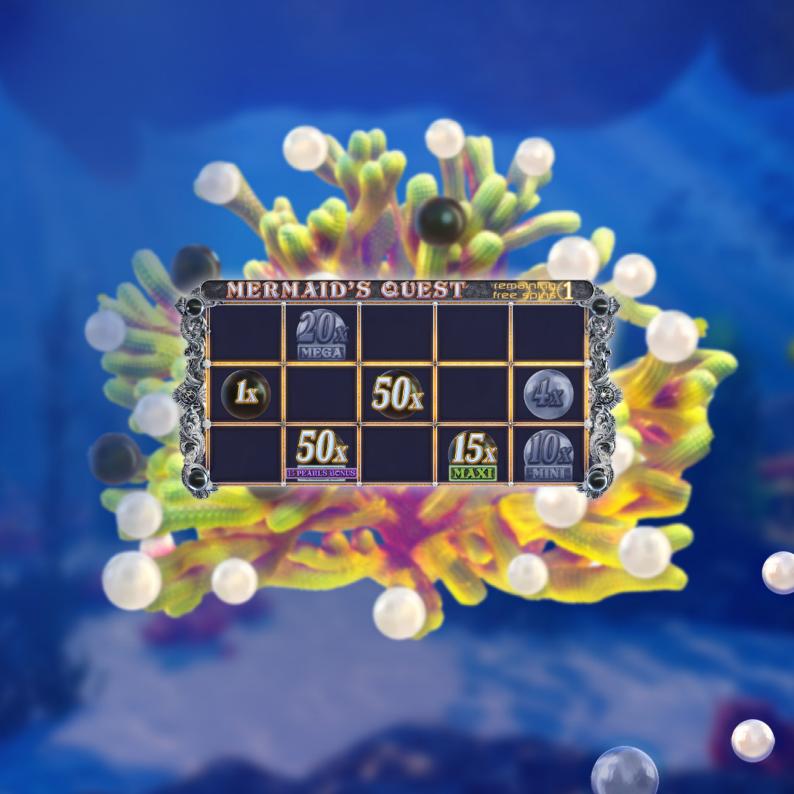

## **Jackpot Concept**

The pearls cascade onto the main screen, creating an irresistible allure and the built excitement while collecting these precious pearls, forming a mesmerizing pile on the second screen. The pile occasionally "drops," unveiling the thrilling bonus screen that holds the key to multiple jackpot levels – a s pinning strike that guarantees an adrenaline-fueled experience.

What's more, an exclusive "bonus" jackpot level awaits players, triggered when the entire bonus screen fills with pearls, offering an enticing prize with no increment. An exclusive reward for the most daring and fortunate.

MINI MAXI MEGA